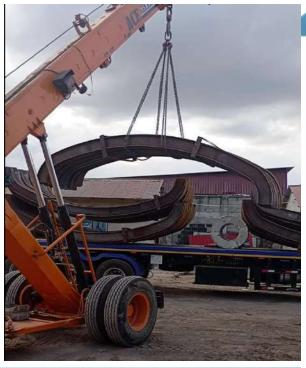

Forklifts: With forklifts at our disposal, we ensure smooth and efficient loading and unloading operations, minimizing downtime and enhancing productivity.

**Crane:** Our **crane** adds another layer of capability to our operations, enabling us to handle heavy lifting and specialized tasks with precision and care.

#### Lifting Services

Crane and Forklift Operations
Heavy Equipment Loading/Unloading
On-Site Lifting Solutions